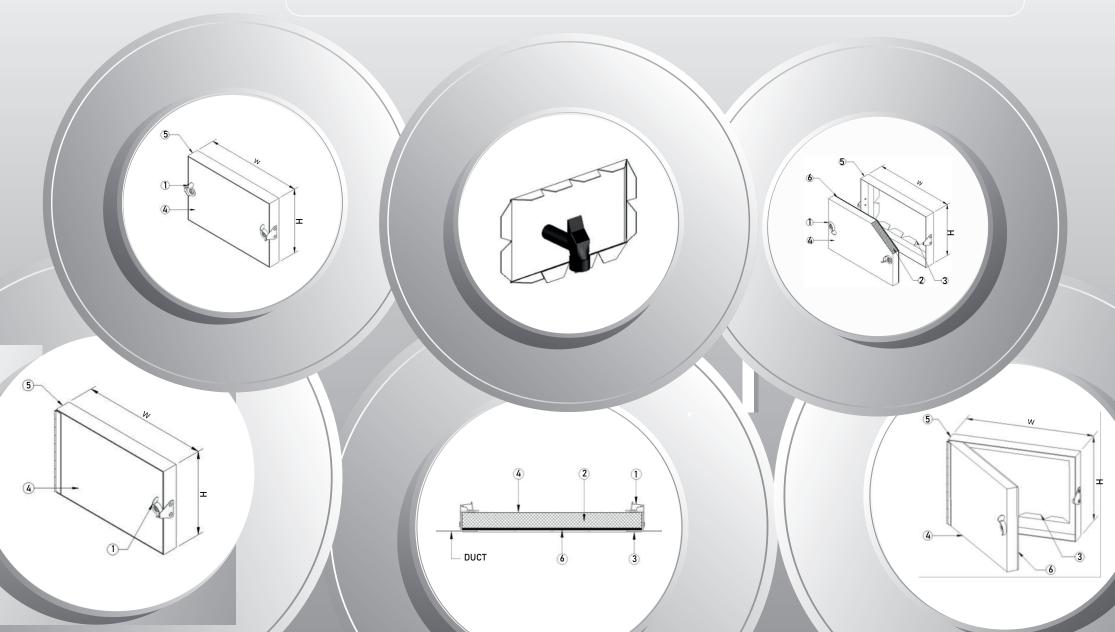

## **Dimensions and Installation**

- 1. Cam lock
- 2. Fiberglass Insulation
- 3. Notched knock Over for easy Installation
- 4. Access Door

- 5. Frame
- 6. Seal Gasket