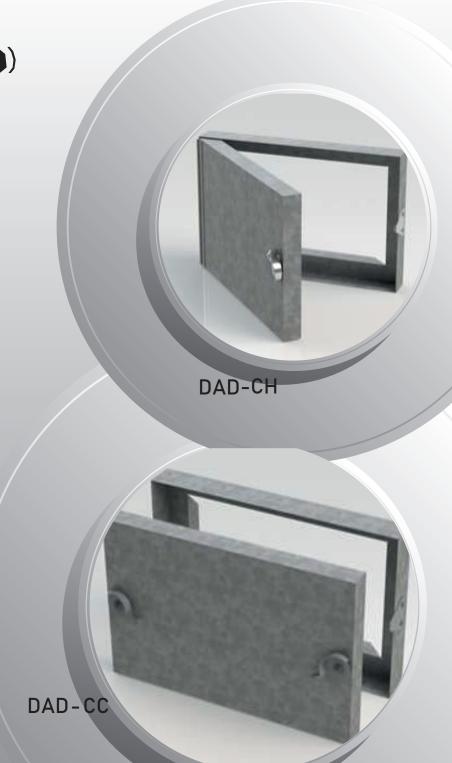

## DUCT ACCESS DOOR (DAD)

## **Product Description**

The insulated access doors are made from galvanized steel sheet and is packed with mineral wool for high insulated, designed to prove convenient and economical access to duct components, neoprene gasket between the door and frame to assure a tight seal without obstruction in the air stream. Available in different models, can also be modified on a customer basis.

## Standard Construction

Casing Built of 24 gauge galvanized.

Door frame 24 gauge galvanized.

Finish Mill galvanized.

Insulation 25mm thick fiberglass.

(Not effected by moisture, oil and grease)